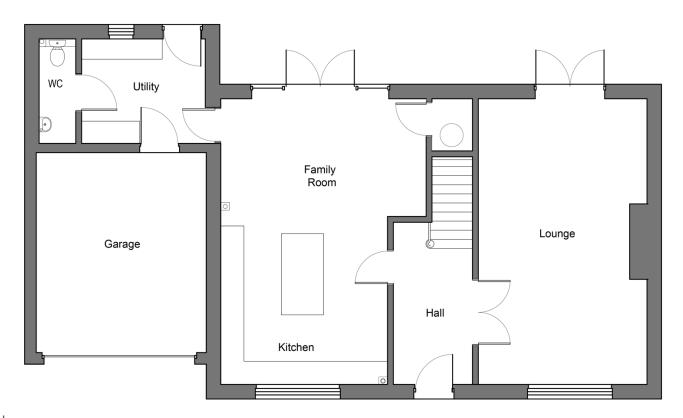

### CONISTON GRANGE FLOOR PLANS

#### **GROUND FLOOR PLAN**

Kitchen / Family Room 4318 to 5318 x 7390 – 14'2" to 17'5" x 24'3"

Utility 3203 x 2703 - 10'6" x 8'10" Lounge 4368 x 7390 - 14'4" x 24'3" Garage 4403 x 5172 - 14'5" x 16'11" 9 NEW HOMES 2023