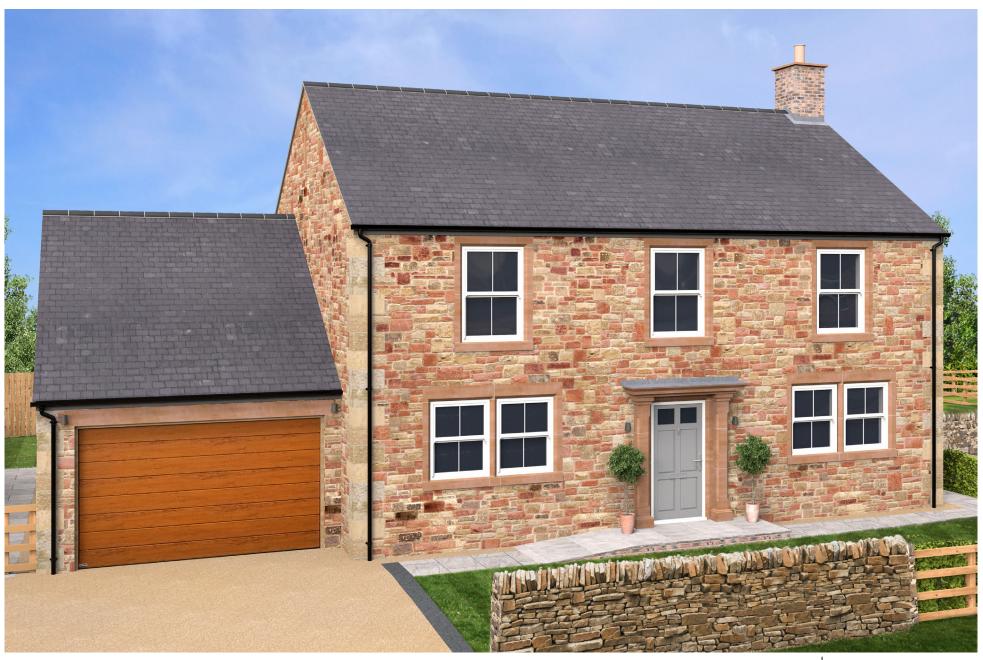

## CONISTON GRANGE

Completion due summer 2023

A spacious gravel driveway leads towards the integral double garage with electric up and over doors. Stone flagged pathways take you to the entrance and around the property with its stunning landscaped gardens, mainly laid to lawn with natural stone patio seating areas. This outwardly traditional stone property features high quality timber sliding sash windows and oak internal doors throughout.

The front door opens into the welcoming entrance hallway with staircase featuring an oak balustrade and handrails leading up to the first floor. Double doors open into the dual aspect lounge with French doors leading out to the landscaped garden. This fabulous room incorporates a truly superb feature fireplace with multi fuel stove, and the sumptuous carpet gives the room an extra cosy feel.