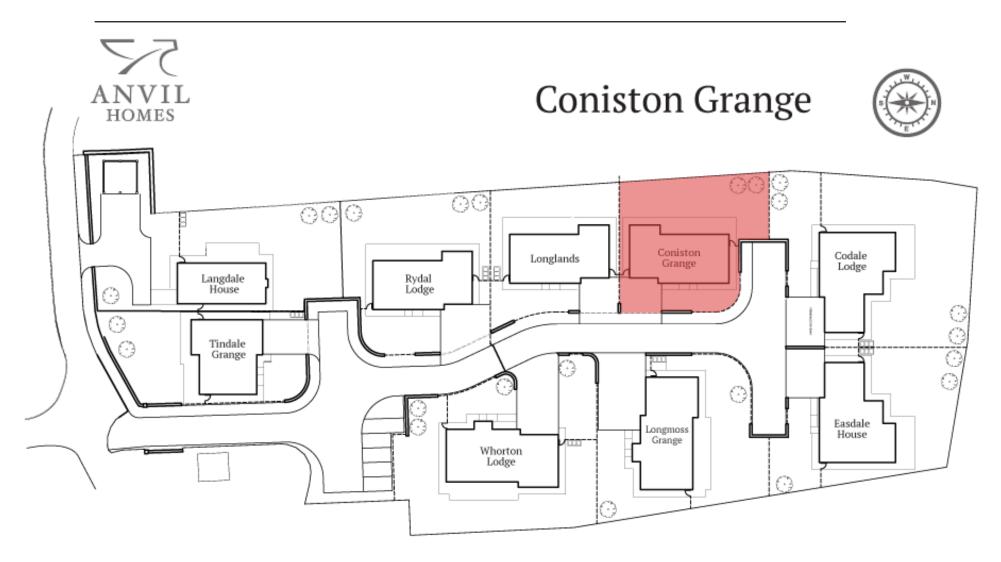

SITE MAP 1: LANGDALE HOUSE

2: TINDALE GRANGE

3: RYDAL LODGE

4: LONGLANDS

5: CONISTON GRANGE

6: CODALE LODGE

7: EASDALE HOUSE

8: LONGMOSS GRANGE

9: WHORTON LODGE

The thriving market town of Brampton offers excellent local amenities with a good range of shops, post office, chemist, doctor's surgery and dentist.

FAIRFIELDS | CONISTON GRANGE