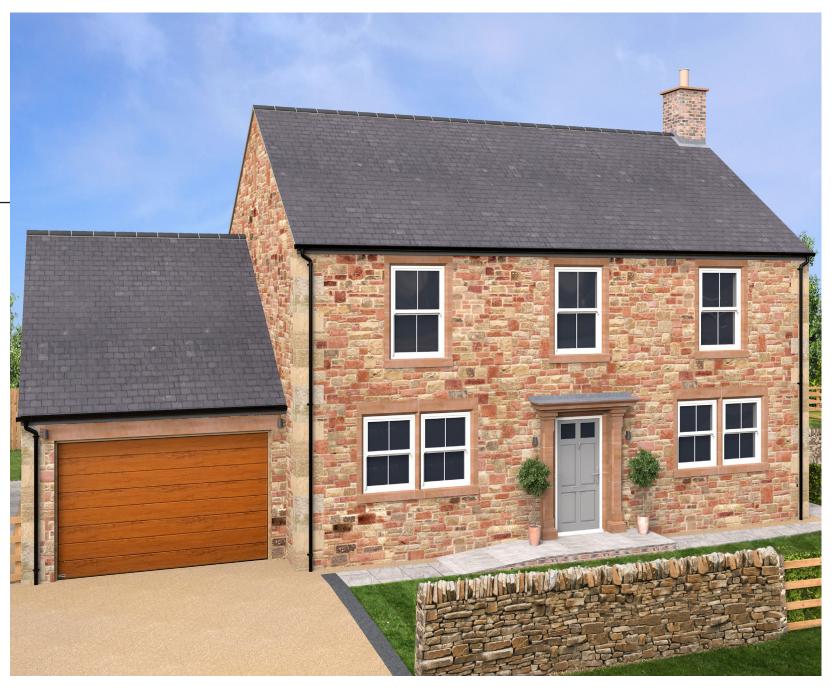

## CONISTON GRANGE

Completion due summer 2023

A spacious gravel driveway leads towards the integral double garage with electric up and over doors. Stone flagged pathways take you to the entrance and around the property with its stunning landscaped gardens, mainly laid to lawn with natural stone patio seating areas. This outwardly traditional stone property features high quality timber sliding sash windows and oak internal doors throughout.

The front door opens into the welcoming entrance hallway with staircase featuring an oak balustrade and handrails leading up to the first floor. Double doors open into the dual aspect lounge with French doors leading out to the landscaped garden. This fabulous room incorporates a truly superb feature fireplace with multi fuel stove, and the sumptuous carpet gives the room an extra cosy feel.

A door from the hallway entices you into the stunning kitchen/ family room. This delightful room is also dual aspect with another set of French doors opening out onto the landscaped garden. The kitchen exudes quality with bespoke furniture, integrated appliances, a central island, granite work surfaces and brushed chrome sockets and switches. Accessed via the kitchen/ family