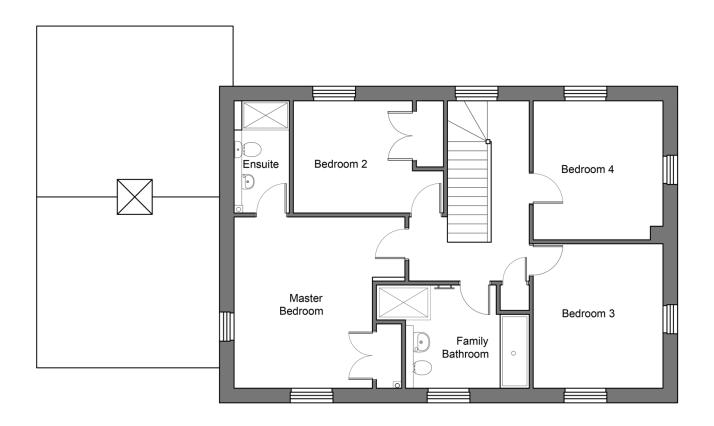

### CONISTON GRANGE

#### FIRST FLOOR PLAN

| Master Bedroom  | 3561 x 4405 – 11'8" x 14'5"  |
|-----------------|------------------------------|
| Ensuite         | 1425 x 2885 – 4'8" x 9'5"    |
| Bedroom 2       | 3065 x 2885 - 10′ x 9'5″     |
| Bedroom 3       | 3340 x 3715 - 10'11" x 12'2" |
| Bedroom 4       | 3340 x 3575 - 10'11" x 11'8" |
| Family Bathroom | 3185 x 2655 - 10'5" x 8'8"   |