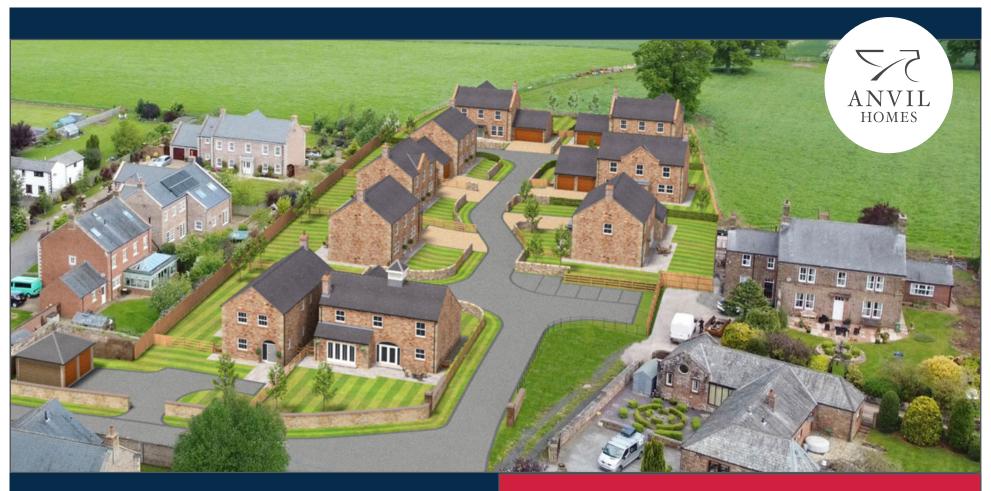

# FAIRFIELDS NINE CUSTOM BUILT, DETATCHED FAMILY HOMES

Anvil Homes is proud to present this one-of-a-kind development of nine individually designed detached houses, located on the tranquil outskirts of the sought-after village of Hayton in the beautiful county of Cumbria. This exclusive project offers a breathtaking collection of four bedroom homes, all built on spacious plots, providing ample space and privacy for families and individuals alike.

The development is not only situated in a stunning location, surrounded by rolling hills and stunning countryside, but it is also only a short 30-minute drive away from the iconic Lake District, offering residents the best of both worlds - peaceful rural living and easy access to one of England's most popular tourist destinations.