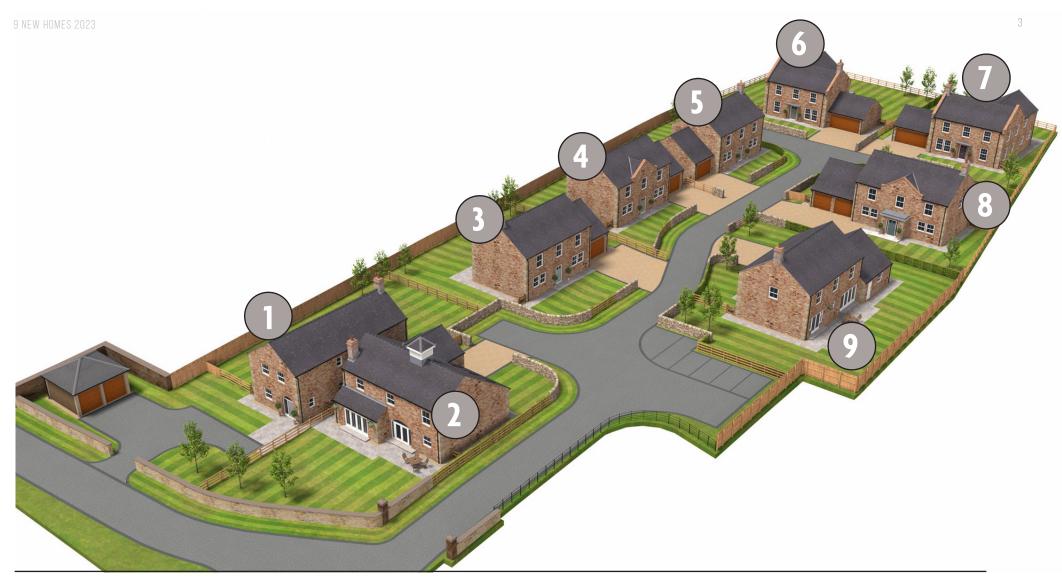

SITE MAP 1: LANGDALE HOUSE

2: TINDALE GRANGE

3: RYDAL LODGE

4: LONGLANDS

5: CONISTON GRANGE

6: CODALE LODGE

7: EASDALE HOUSE

8: LONGMOSS GRANGE

9: WHORTON LODGE

The thriving market town of Brampton offers excellent local amenities with a good range of shops, post office, chemist, doctor's surgery and dentist.

FAIRFIELDS | CONISTON GRANGE